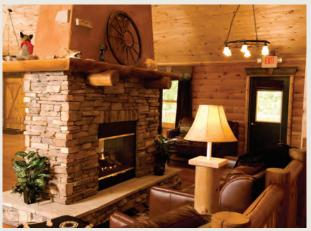

Casual Fireplace Lounge

Commercial Grade Kitchen

Bunk Rooms Sleeps 42

### KLIKLAI TACILIILS

- Large meeting room with a capacity for up to 100 people.
- · Flexible meeting room arrangement.
- Integrated AV equipment and wireless internet.
- Comfortable lounge area with a relaxing fireplace.
- · Commercial kitchen. Call for details.
- On-site sleeping accommodations for up to 42.