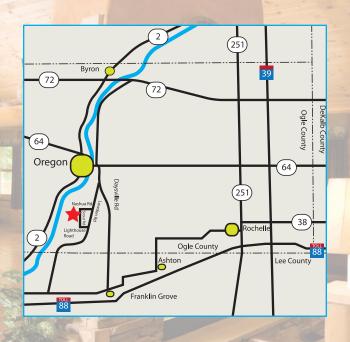

The Boeger Lodge is located on the Camp Lowden property at 4418 South Scout Road, Oregon, IL 61061

Boeger Leadership Center Blackhawk Area Council Boy Scouts of America 2820 McFarland Road Rockford IL 61107 815-397-0210 www.blackhawkscouting.org

# BOEGER LEADERSHIP CENTER

Located seven miles south of Oregon, Illinois, Camp Lowden is on 250 acres of wooded property surrounded by the Lowden-Miller State Forest. Camp Lowden was established in 1940 on the estate of former Illinois Governor Frank Lowden; it is owned and operated by Blackhawk Area Council, Boy Scouts of America.