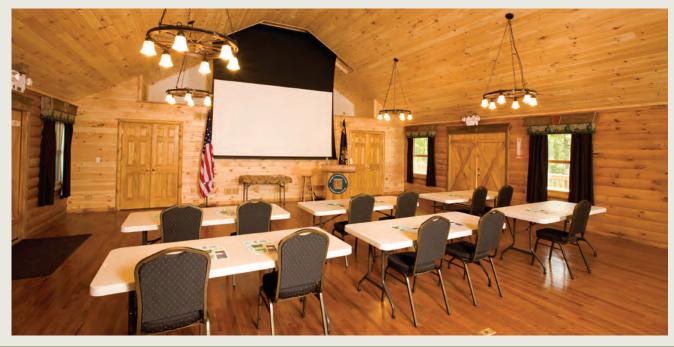

### KLIKLAI TACILIILS

- Large meeting room with a capacity for up to 100 people.
- · Flexible meeting room arrangement.
- Integrated AV equipment and wireless internet.
- Comfortable lounge area with a relaxing fireplace.
- · Commercial kitchen. Call for details.
- On-site sleeping accommodations for up to 42.