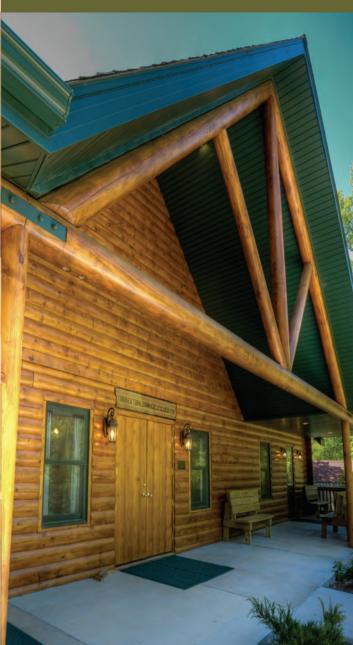

## Comfort, relaxation, and flexibility await you at the Boeger Lodge.

The Boeger Lodge is a year-round facility with modern conveniences perfect for your next business meeting, seminar, or retreat. When you book a retreat at the Boeger Lodge, you will find:

### KLIKLAI TACILIILS

- Large meeting room with a capacity for up to 100 people.
- · Flexible meeting room arrangement.
- Integrated AV equipment and wireless internet.
- Comfortable lounge area with a relaxing fireplace.
- · Commercial kitchen. Call for details.
- On-site sleeping accommodations for up to 42.