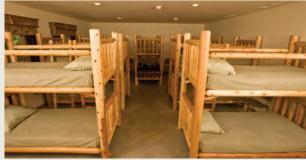

Casual Fireplace Lounge

Commercial Grade Kitchen

Bunk Rooms Sleeps 42

### KLIKLAI TACILIILS

- Large meeting room with a capacity for up to 100 people.
- · Flexible meeting room arrangement.
- Integrated AV equipment and wireless internet.
- Comfortable lounge area with a relaxing fireplace.
- · Commercial kitchen. Call for details.
- On-site sleeping accommodations for up to 42.