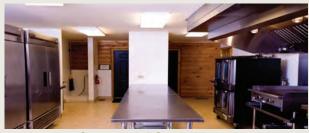

Casual Fireplace Lounge

Commercial Grade Kitchen

Bunk Rooms Sleeps 42

### KLIKLAI TACILIILS

- Large meeting room with a capacity for up to 100 people.
- · Flexible meeting room arrangement.
- Integrated AV equipment and wireless internet.
- Comfortable lounge area with a relaxing fireplace.
- · Commercial kitchen. Call for details.
- On-site sleeping accommodations for up to 42.