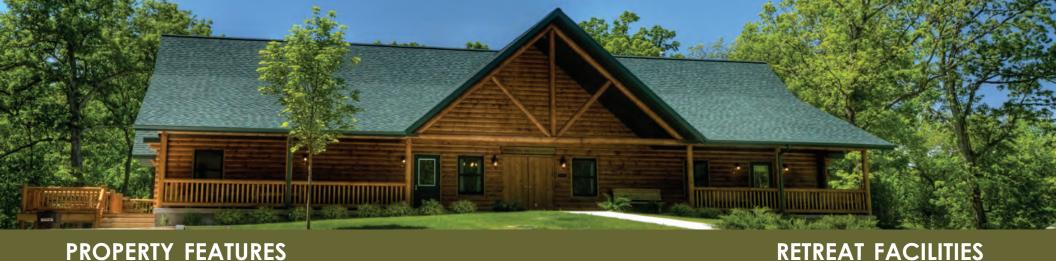

# BOEGER LEADERSHIP CENTER

Located seven miles south of Oregon, Illinois, Camp Lowden is on 250 acres of wooded property surrounded by the Lowden-Miller State Forest. Camp Lowden was established in 1940 on the estate of former Illinois Governor Frank Lowden; it is owned and operated by Blackhawk Area Council, Boy Scouts of America.

## Comfort, relaxation, and flexibility await you at the Boeger Lodge.

The Boeger Lodge is a year-round facility with modern conveniences perfect for your next business meeting, seminar, or retreat. When you book a retreat at the Boeger Lodge, you will find: